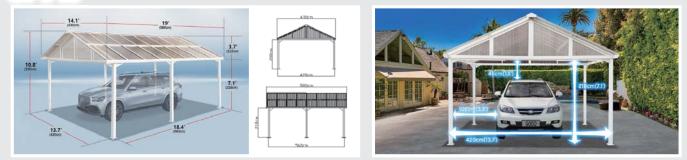

- 10 Years Warranty **Aluminium Frame**
- Transparent Tempered **Glass Wall Panels**
- 10 Years Warranty **Polycarbonate Roof**
- Easy To Assemble
- UV Protection 50+

**CPW-14** 14.4' x 14.1' (4.4 x 4.3 m) **CPW-16** 16.7' x 14.1' (5.1 x 4.3 m) **CPW-19** 19' x 14.1' (5.8 x 4.3 m)