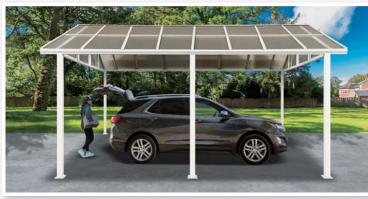

Carports are designed to shelter a vehicle from the worst of the elements.









## **CP-3-14**

SUNRISE CONTROL













## **CP-3-19**





http://sunrise-outdoor.com support@ningbo-sunrise.com patioumbrella007@gmail.com



**CP-3-14** 14.4' x 14.1' (4.4 x 4.3 m) **CP-3-16** 16.7' x 14.1' (5.1 x 4.3 m) 19' x 14.1' (5.8 x 4.3 m)



| <b>CPW-14</b> | 14.4' x 14.1' (4.4 x 4.3 m) |
|---------------|-----------------------------|
| <b>CPW-16</b> | 16.7' x 14.1' (5.1 x 4.3 m) |
| CPW-19        | 19' x 14.1' (5.8 x 4.3 m)   |



This two-sided paneled adds an extra level of security from the summer sun





The eave regular style roof creates an inviting and comfortable feel to the structure and is a perfect conversation starter while on the patio with friends.

- 10 Years Warranty **Aluminium Frame**
- Transparent Tempered **Glass Wall Panels**
- 10 Years Warra