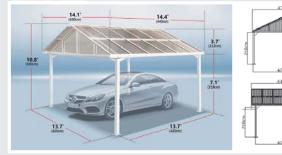

## **CP-3-14**

SUNRISE CONTROL

## **CP-3-19**

http://sunrise-outdoor.com support@ningbo-sunrise.com patioumbrella007@gmail.com

**CP-3-14** 14.4' x 14.1' (4.4 x 4.3 m) **CP-3-16** 16.7' x 14.1' (5.1 x 4.3 m) 19' x 14.1' (5.8 x 4.3 m)

| <b>CPW-14</b> | 14.4' x 14.1' (4.4 x 4.3 m) |
|---------------|-----------------------------|
| <b>CPW-16</b> | 16.7' x 14.1' (5.1 x 4.3 m) |
| CPW-19        | 19' x 14.1' (5.8 x 4.3 m)   |