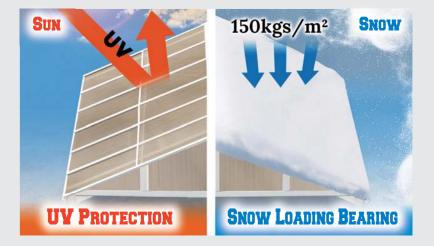

- 10 Years Warranty **Aluminium Frame**
- Transparent Tempered **Glass Wall Panels**
- 10 Years Warranty **Polycarbonate Roof**
- Easy To Assemble
- UV Protection 50+

**CPW-14** 14.4' x 14.1' (4.4 x 4.3 m) **CPW-16** 16.7' x 14.1' (5.1 x 4.3 m) **CPW-19** 19' x 14.1' (5.8 x 4.3 m)