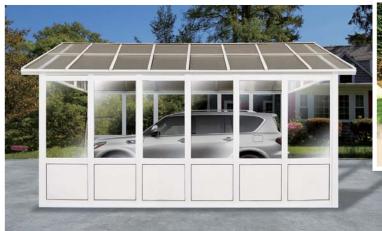

This two-sided paneled adds an extra level of security from the summer sun

The eave regular style roof creates an inviting and comfortable feel to the structure and is a perfect conversation starter while on the patio with friends.

- 10 Years Warranty **Aluminium Frame**
- Transparent Tempered **Glass Wall Panels**
- 10 Years Warranty **Polycarbonate Roof**
- Easy To Assemble
- UV Protection 50+

**CPW-14** 14.4' x 14.1' (4.4 x 4.3 m) **CPW-16** 16.7' x 14.1' (5.1 x 4.3 m) **CPW-19** 19' x 14.1' (5.8 x 4.3 m)