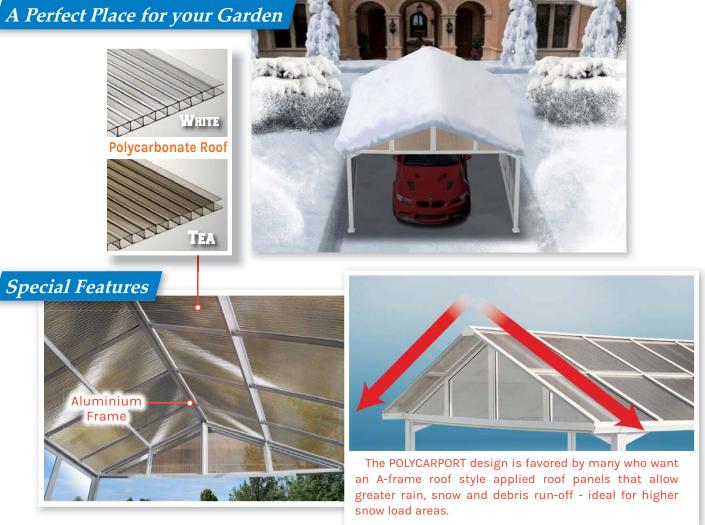

http://sunrise-outdoor.com support@ningbo-sunrise.com patioumbrella007@gmail.com



**CP-3-14** 14.4' x 14.1' (4.4 x 4.3 m) **CP-3-16** 16.7' x 14.1' (5.1 x 4.3 m) 19' x 14.1' (5.8 x 4.3 m)



| <b>CPW-14</b> | 14.4' x 14.1' (4.4 x 4.3 m) |
|---------------|-----------------------------|
| <b>CPW-16</b> | 16.7' x 14.1' (5.1 x 4.3 m) |
| CPW-19        | 19' x 14.1' (5.8 x 4.3 m)   |



This two-sided paneled adds an extra level of security from the summer sun





The eave regular style roof creates an inviting and comfortable feel to the structure and is a perfect conversation starter while on the patio with friends.

- 10 Years Warranty **Aluminium Frame**
- Transparent Tempered **Glass Wall Panels**
- 10 Years Warranty **Polycarbonate Roof**
- Easy To Assemble
- UV Protection 50+













**CPW-14** 14.4' x 14.1' (4.4 x 4.3 m) **CPW-16** 16.7' x 14.1' (5.1 x 4.3 m) **CPW-19** 19' x 14.1' (5.8 x 4.3 m)