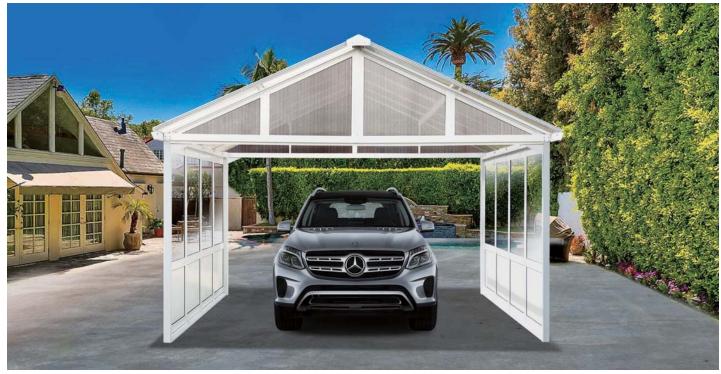

This two-sided paneled adds an extra level of security from the summer sun

The eave regular style roof creates an inviting and comfortable feel to the structure and is a perfect conversation starter while on the patio with friends.

- 10 Years Warranty **Aluminium Frame**
- Transparent Tempered **Glass Wall Panels**
- 10 Years Warranty **Polycarbonate Roof**
- Easy To Assemble
- UV Protection 50+

**CPW-14** 14.4' x 14.1' (4.4 x 4.3 m) **CPW-16** 16.7' x 14.1' (5.1 x 4.3 m) **CPW-19** 19' x 14.1' (5.8 x 4.3 m)