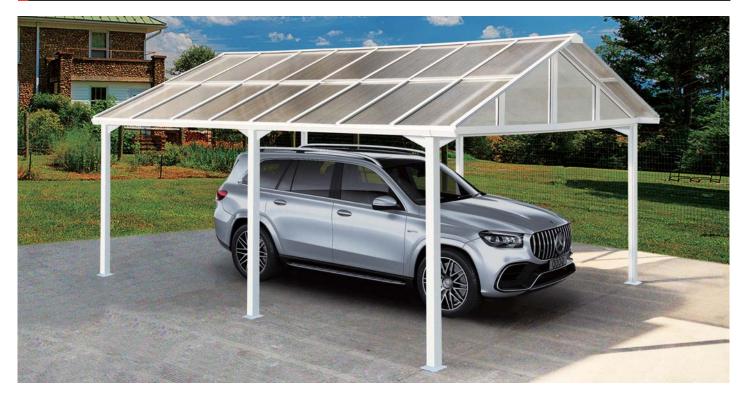

Carports are designed to shelter a vehicle from the worst of the elements.

This two-sided paneled adds an extra level of security from the summer sun

The eave regular style roof creates an inviting and comfortable feel to the structure and is a perfect conversation starter while on the patio with friends.