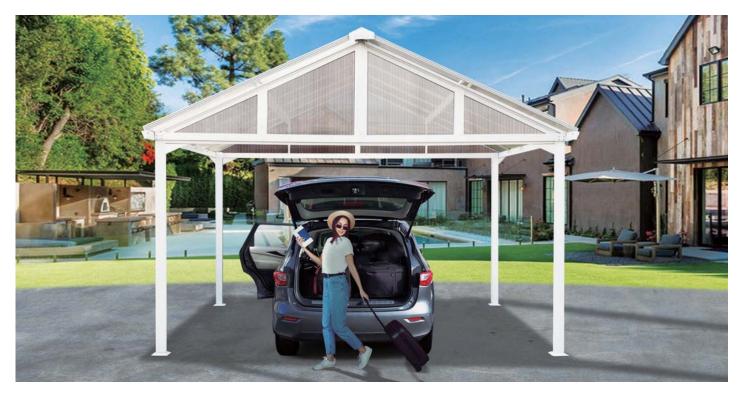

This two-sided paneled adds an extra level of security from the summer sun

The eave regular style roof creates an inviting and comfortable feel to the structure and is a perfect conversation starter while on the patio with friends.

- 10 Years Warranty **Aluminium Frame**
- Transparent Tempered **Glass Wall Panels**
- 10 Years Warranty **Polycarbonate Roof**
- Easy To Assemble
- UV Protection 50+

**CPW-14** 14.4' x 14.1' (4.4 x 4.3 m) **CPW-16** 16.7' x 14.1' (5.1 x 4.3 m) **CPW-19** 19' x 14.1' (5.8 x 4.3 m)