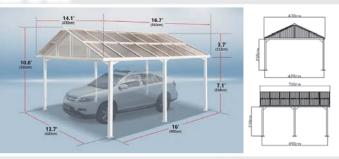

## **CP-3-19**

http://sunrise-outdoor.com support@ningbo-sunrise.com patioumbrella007@gmail.com

**CP-3-14** 14.4' x 14.1' (4.4 x 4.3 m) **CP-3-16** 16.7' x 14.1' (5.1 x 4.3 m) 19' x 14.1' (5.8 x 4.3 m)

| <b>CPW-14</b> | 14.4' x 14.1' (4.4 x 4.3 m) |
|---------------|-----------------------------|
| <b>CPW-16</b> | 16.7' x 14.1' (5.1 x 4.3 m) |
| CPW-19        | 19' x 14.1' (5.8 x 4.3 m)   |