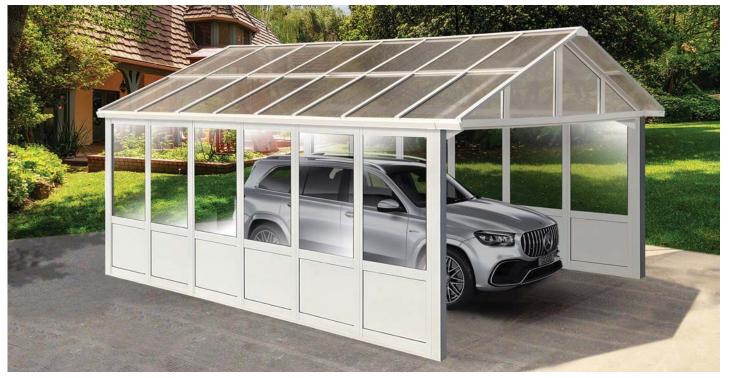

This two-sided paneled adds an extra level of security from the summer sun

The eave regular style roof creates an inviting and comfortable feel to the structure and is a perfect conversation starter while on the patio with friends.

- 10 Years Warranty **Aluminium Frame**
- Transparent Tempered **Glass Wall Panels**
- 10 Years Warranty **Polycarbonate Roof**
- Easy To Assemble
- UV Protection 50+

**CPW-14** 14.4' x 14.1' (4.4 x 4.3 m) **CPW-16** 16.7' x 14.1' (5.1 x 4.3 m) **CPW-19** 19' x 14.1' (5.8 x 4.3 m)