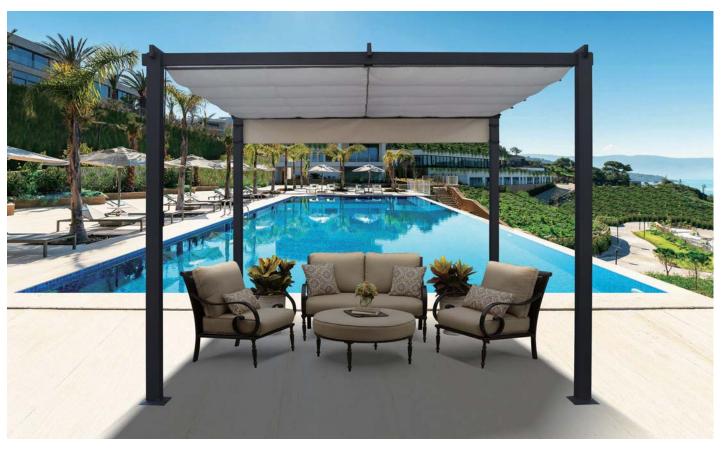

# **Control Your Outdoor Living Weather**

**L2-3x3** 10' x 10' (3 x 3 m) **L2-5x3** 16.4' x 10' (5 x 3 m)

**L2-4x3** 13' x 10' (4 x 3 m) **L2-5x4** 16.4' x 13' (5 x 4 m)

- Sturdy Powder Coating
- Aluminium Frame
- Water Repellent Cover
- UV Protection
- Easy To Assemble