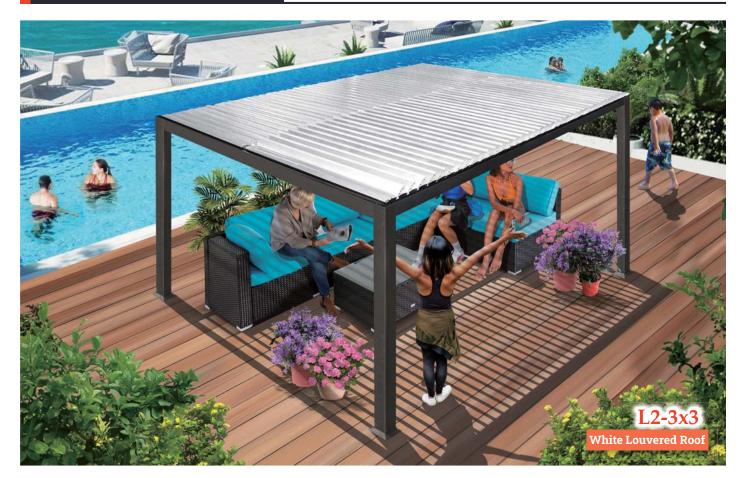

**L2-3x3** 10' x 10' (3 x 3 m) **L2-5x3** 16.4' x 10' (5 x 3 m) **L2-4x3** 13' x 10' (4 x 3 m) **L2-5x4** 16.4' x 13' (5 x 4 m)

**L2-3x3** 10' x 10' (3 x 3 m) **L2-5x3** 16.4' x 10' (5 x 3 m) **L2-4x3** 13' x 10' (4 x 3 m) **L2-5x4** 16.4' x 13' (5 x 4 m)

# Adjustable

**L2-3x3** 10' x 10' (3 x 3 m) **L2-5x3** 16.4' x 10' (5 x 3 m)

**L2-4x3** 13' x 10' (4 x 3 m) **L2-5x4** 16.4' x 13' (5 x 4 m)

# **Control Your Outdoor Living Weather**

**L2-3x3** 10' x 10' (3 x 3 m) **L2-5x3** 16.4' x 10' (5 x 3 m)

**L2-4x3** 13' x 10' (4 x 3 m) **L2-5x4** 16.4' x 13' (5 x 4 m)

- Sturdy Powder Coating
- Aluminium Frame
- Water Repellent Cover
- UV Protection
- Easy To Assemble