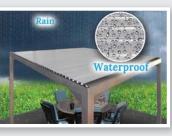

# **Control Your Outdoor Living Weather**

**L2-3x3** 10' x 10' (3 x 3 m) **L2-5x3** 16.4' x 10' (5 x 3 m)

**L2-4x3** 13' x 10' (4 x 3 m) **L2-5x4** 16.4' x 13' (5 x 4 m)

- Sturdy Powder Coating
- Aluminium Frame
- Water Repellent Cover
- UV Protection
- Easy To Assemble