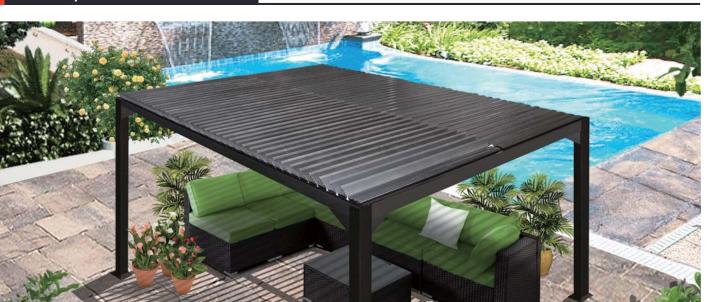

### **Louvered Shade System**

Easily Adjustable to provide as little or as much shade as you desire.

- 10 Years Warranty **Aluminium Roof**
- 10 Years Warranty **Aluminium Frame**

# **Control Your Outdoor Living Weather**

**L2-3x3** 10' x 10' (3 x 3 m) **L2-5x3** 16.4' x 10' (5 x 3 m)

**L2-4x3** 13' x 10' (4 x 3 m) **L2-5x4** 16.4' x 13' (5 x 4 m)

- Sturdy Powder Coating
- Aluminium Frame
- Water Repellent Cover
- UV Protection
- Easy To Assemble