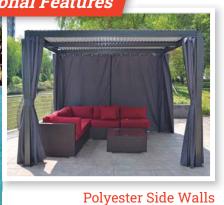

**L2-3x3** 10' x 10' (3 x 3 m) **L2-5x3** 16.4' x 10' (5 x 3 m) **L2-4x3** 13' x 10' (4 x 3 m) **L2-5x4** 16.4' x 13' (5 x 4 m)























**L2-3x3** 10' x 10' (3 x 3 m) **L2-5x3** 16.4' x 10' (5 x 3 m) **L2-4x3** 13' x 10' (4 x 3 m) **L2-5x4** 16.4' x 13' (5 x 4 m)





### **Louvered Shade System**

Easily Adjustable to provide as little or as much shade as you desire.



- 10 Years Warranty **Aluminium Roof**
- 10 Years Warranty **Aluminium Frame**



# Adjustable

**L2-3x3** 10' x 10' (3 x 3 m) **L2-5x3** 16.4' x 10' (5 x 3 m)

**L2-4x3** 13' x 10' (4 x 3 m) **L2-5x4** 16.4' x 13' (5 x 4 m)



# Enjoy Sunlight and Fresh Air





# Special Features

# **Control Your Outdoor Living Weather**









**L2-3x3** 10' x 10' (3 x 3 m) **L2-5x3** 16.4' x 10' (5 x 3 m)

**L2-4x3** 13' x 10' (4 x 3 m) **L2-5x4** 16.4' x 13' (5 x 4 m)























- Sturdy Powder Coating
- Aluminium Frame
- Water Repellent Cov