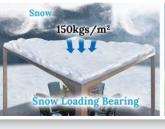

# **Control Your Outdoor Living Weather**

**L2-3x3** 10' x 10' (3 x 3 m) **L2-5x3** 16.4' x 10' (5 x 3 m)

**L2-4x3** 13' x 10' (4 x 3 m) **L2-5x4** 16.4' x 13' (5 x 4 m)

- Sturdy Powder Coating
- Aluminium Frame
- Water Repellent Cover
- UV Protection
- Easy To Assemble