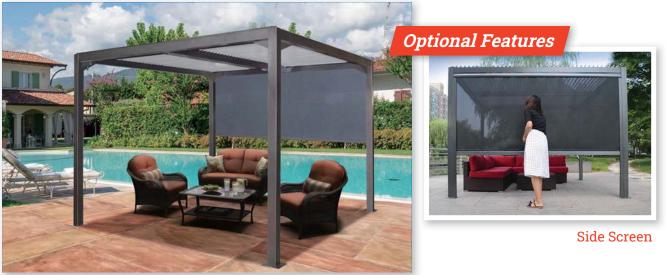

# **Control Your Outdoor Living Weather**

**L2-3x3** 10' x 10' (3 x 3 m) **L2-5x3** 16.4' x 10' (5 x 3 m)

**L2-4x3** 13' x 10' (4 x 3 m) **L2-5x4** 16.4' x 13' (5 x 4 m)

- Sturdy Powder Coating
- Aluminium Frame
- Water Repellent Cover
- UV Protection
- Easy To Assemble