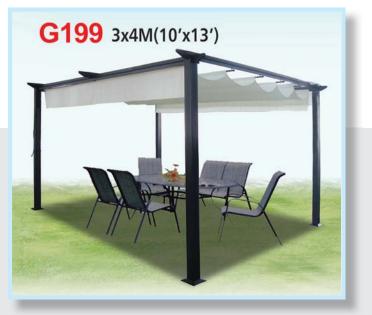

**L2-3x3** 10' x 10' (3 x 3 m) **L2-5x3** 16.4' x 10' (5 x 3 m) **L2-4x3** 13' x 10' (4 x 3 m) **L2-5x4** 16.4' x 13' (5 x 4 m)

**L2-3x3** 10' x 10' (3 x 3 m) **L2-5x3** 16.4' x 10' (5 x 3 m) **L2-4x3** 13' x 10' (4 x 3 m) **L2-5x4** 16.4' x 13' (5 x 4 m)

# Adjustable

**L2-3x3** 10' x 10' (3 x 3 m) **L2-5x3** 16.4' x 10' (5 x 3 m)

**L2-4x3** 13' x 10' (4 x 3 m) **L2-5x4** 16.4' x 13' (5 x 4 m)