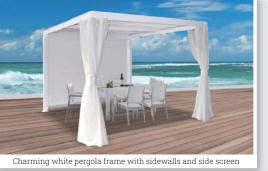

**L2-3x3** 10' x 10' (3 x 3 m) **L2-5x3** 16.4' x 10' (5 x 3 m) **L2-4x3** 13' x 10' (4 x 3 m) **L2-5x4** 16.4' x 13' (5 x 4 m)























**L2-3x3** 10' x 10' (3 x 3 m) **L2-5x3** 16.4' x 10' (5 x 3 m) **L2-4x3** 13' x 10' (4 x 3 m) **L2-5x4** 16.4' x 13' (5 x 4 m)





### **Louvered Shade System**

Easily Adjustable to provide as little or as much shade as you desire.



- 10 Years Warranty **Aluminium Roof**
- 10 Years Warranty **Aluminium Frame**



# Adjustable

**L2-3x3** 10' x 10' (3 x 3 m) **L2-5x3** 16.4' x 10' (5 x 3 m)

**L2-4x3** 13' x 10' (4 x 3 m) **L2-5x4** 16.4' x 13' (5 x 4 m)



# Enjoy Sunlight and Fresh Air





# Special Features

# **Control Your Outdoor Living Weather**









**L2-3x3** 10' x 10' (3 x 3 m) **L2-5x3** 16.4' x 10' (5 x 3 m)

**L2-4x3** 13' x 10' (4 x 3 m) **L2-5x4** 16.4' x 13' (5 x 4 m)























- Sturdy Powder Coating
- Aluminium Frame
- Water Repellent Cover
- U