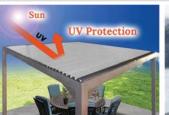

# **Control Your Outdoor Living Weather**

**L2-3x3** 10' x 10' (3 x 3 m) **L2-5x3** 16.4' x 10' (5 x 3 m)

**L2-4x3** 13' x 10' (4 x 3 m) **L2-5x4** 16.4' x 13' (5 x 4 m)

- Sturdy Powder Coating
- Aluminium Frame
- Water Repellent Cover
- UV Protection
- Easy To Assemble