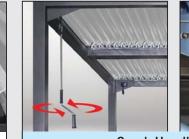

### **Louvered Shade System**

Easily Adjustable to provide as little or as much shade as you desire.

- 10 Years Warranty **Aluminium Roof**
- 10 Years Warranty **Aluminium Frame**