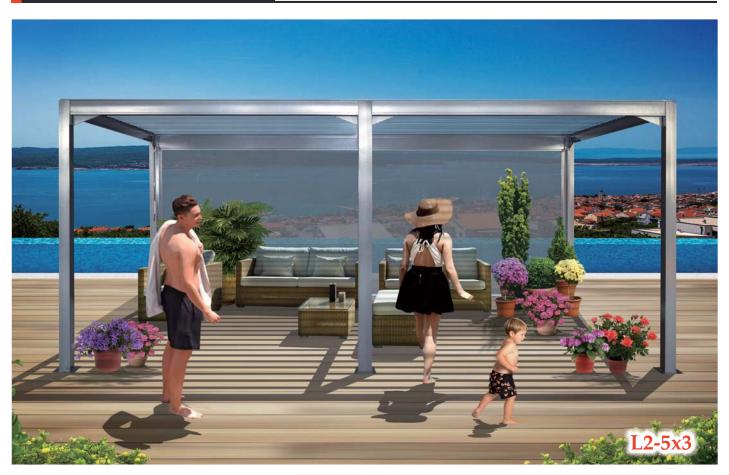

**L2-3x3** 10' x 10' (3 x 3 m) **L2-5x3** 16.4' x 10' (5 x 3 m) **L2-4x3** 13' x 10' (4 x 3 m) **L2-5x4** 16.4' x 13' (5 x 4 m)

**L2-3x3** 10' x 10' (3 x 3 m) **L2-5x3** 16.4' x 10' (5 x 3 m) **L2-4x3** 13' x 10' (4 x 3 m) **L2-5x4** 16.4' x 13' (5 x 4 m)

# Adjustable

**L2-3x3** 10' x 10' (3 x 3 m) **L2-5x3** 16.4' x 10' (5 x 3 m)

**L2-4x3** 13' x 10' (4 x 3 m) **L2-5x4** 16.4' x 13' (5 x 4 m)