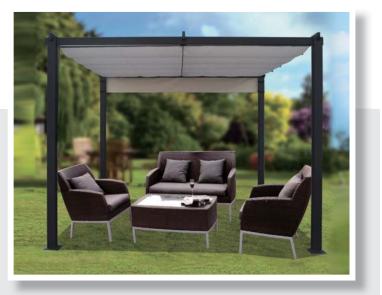

# **Control Your Outdoor Living Weather**

**L2-3x3** 10' x 10' (3 x 3 m) **L2-5x3** 16.4' x 10' (5 x 3 m)

**L2-4x3** 13' x 10' (4 x 3 m) **L2-5x4** 16.4' x 13' (5 x 4 m)

- Sturdy Powder Coating
- Aluminium Frame
- Water Repellent Cover
- UV Protection
- Easy To Assemble

**G197-2** 10' x 10' (3 x 3m)

- Sturdy Powder Coating Aluminium Frame
- Water Repellent Cover
- UV Protection
- Easy To Assemble

2