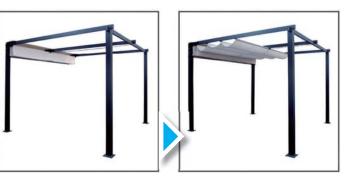

### **Louvered Shade System**

Easily Adjustable to provide as little or as much shade as you desire.

- 10 Years Warranty **Aluminium Roof**
- 10 Years Warranty **Aluminium Frame**

# Adjustable

**L2-3x3** 10' x 10' (3 x 3 m) **L2-5x3** 16.4' x 10' (5 x 3 m)

**L2-4x3** 13' x 10' (4 x 3 m) **L2-5x4** 16.4' x 13' (5 x 4 m)

# Enjoy Sunlight and Fresh Air