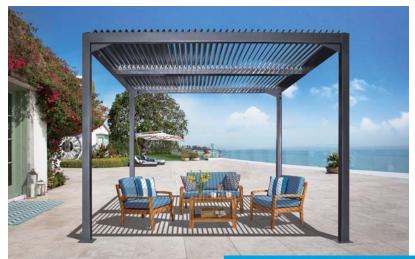

**L2-3x3** 10' x 10' (3 x 3 m) **L2-5x3** 16.4' x 10' (5 x 3 m) **L2-4x3** 13' x 10' (4 x 3 m) **L2-5x4** 16.4' x 13' (5 x 4 m)























**L2-3x3** 10' x 10' (3 x 3 m) **L2-5x3** 16.4' x 10' (5 x 3 m) **L2-4x3** 13' x 10' (4 x 3 m) **L2-5x4** 16.4' x 13' (5 x 4 m)





### **Louvered Shade System**

Easily Adjustable to provide as little or as much shade as you desire.



- 10 Years Warranty **Aluminium Roof**
- 10 Years Warranty **Aluminium Frame**



# Adjustable

**L2-3x3** 10' x 10' (3 x 3 m) **L2-5x3** 16.4' x 10' (5 x 3 m)

**L2-4x3** 13' x 10' (4 x 3 m) **L2-5x4** 16.4' x 13' (5 x 4 m)



# Enjoy Sunlight and Fresh Air





# Special Features

# **Control Your Outdoor Living Weather**









**L2-3x3** 10' x 10' (3 x 3 m) **L2-5x3** 16.4' x 10' (5 x 3 m)

**L2-4x3** 13' x 10' (4 x 3 m) **L2-5x4** 16.4' x 13' (5 x 4 m)























- Sturdy Powder Coating
- Aluminium Frame
- Water Repellent Cover
- UV Protection
- Easy To Assemble



**G197-2** 10' x 10' (3 x 3m)







- Sturdy Powder Coating Aluminium Frame
- Water Repellent Cover
-