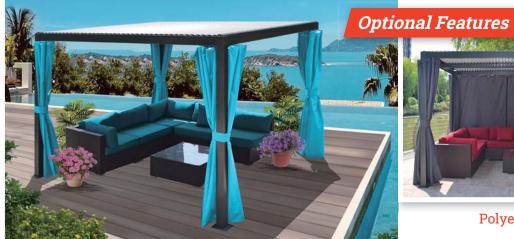

**L2-3x3** 10' x 10' (3 x 3 m) **L2-5x3** 16.4' x 10' (5 x 3 m) **L2-4x3** 13' x 10' (4 x 3 m) **L2-5x4** 16.4' x 13' (5 x 4 m)























**L2-3x3** 10' x 10' (3 x 3 m) **L2-5x3** 16.4' x 10' (5 x 3 m) **L2-4x3** 13' x 10' (4 x 3 m) **L2-5x4** 16.4' x 13' (5 x 4 m)





### **Louvered Shade System**

Easily Adjustable to provide as little or as much shade as you desire.



- 10 Years Warranty **Aluminium Roof**
- 10 Years Warranty **Aluminium Frame**



# Adjustable

**L2-3x3** 10' x 10' (3 x 3 m) **L2-5x3** 16.4' x 10' (5 x 3 m)

**L2-4x3** 13' x 10' (4 x 3 m) **L2-5x4** 16.4' x 13' (5 x 4 m)



# Enjoy Sunlight and Fresh Air





# Special Features

# **Control Your Outdoor Living Weather**









**L2-3x3** 10' x 10' (3 x 3 m) **L2-5x3** 16.4' x 10' (5 x 3 m)

**L2-4x3** 13' x 10' (4 x 3 m) **L2-5x4** 16.4' x 13' (5 x 4 m)























- Sturdy Powder Coating
- Aluminium Frame
- Water Repellent C