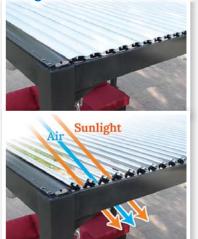

**L2-3x3** 10' x 10' (3 x 3 m) **L2-5x3** 16.4' x 10' (5 x 3 m) **L2-4x3** 13' x 10' (4 x 3 m) **L2-5x4** 16.4' x 13' (5 x 4 m)























**L2-3x3** 10' x 10' (3 x 3 m) **L2-5x3** 16.4' x 10' (5 x 3 m) **L2-4x3** 13' x 10' (4 x 3 m) **L2-5x4** 16.4' x 13' (5 x 4 m)





### **Louvered Shade System**

Easily Adjustable to provide as little or as much shade as you desire.



- 10 Years Warranty **Aluminium Roof**
- 10 Years Warranty **Aluminium Frame**



# Adjustable

**L2-3x3** 10' x 10' (3 x 3 m) **L2-5x3** 16.4' x 10' (5 x 3 m)

**L2-4x3** 13' x 10' (4 x 3 m) **L2-5x4** 16.4' x 13' (5 x 4 m)



# Enjoy Sunlight and Fresh Air





# Special Features

# **Control Your Outdoor Living Weather**









**L2-3x3** 10' x 10' (3 x 3 m) **L2-5x3** 16.4' x 10' (5 x 3 m)

**L2-4x3** 13' x 10' (4 x 3 m) **L2-5x4** 16.4' x 13' (5 x 4 m)























- Sturdy Powder Coating
- Aluminium Frame
- Water Repellent Cover
- UV Protection
- Easy To Assemble



**G197-2** 10' x 10' (3 x 3m)







- Sturdy Powder Coating Aluminium Frame
- Water Repellent Cover
- UV Protection
- Easy To Assemble



2