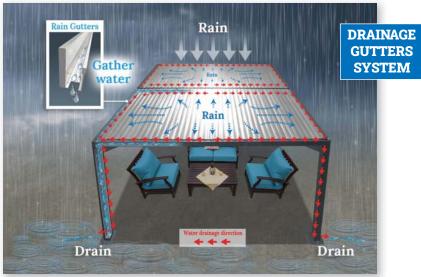

# **Control Your Outdoor Living Weather**

**L2-3x3** 10' x 10' (3 x 3 m) **L2-5x3** 16.4' x 10' (5 x 3 m)

**L2-4x3** 13' x 10' (4 x 3 m) **L2-5x4** 16.4' x 13' (5 x 4 m)

- Sturdy Powder Coating
- Aluminium Frame
- Water Repellent Cover
- UV Protection
- Easy To Assemble