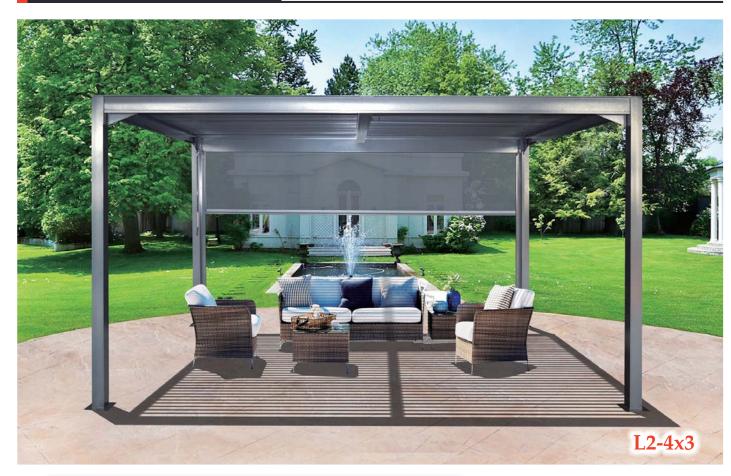

**L2-3x3** 10' x 10' (3 x 3 m) **L2-5x3** 16.4' x 10' (5 x 3 m) **L2-4x3** 13' x 10' (4 x 3 m) **L2-5x4** 16.4' x 13' (5 x 4 m)

**L2-3x3** 10' x 10' (3 x 3 m) **L2-5x3** 16.4' x 10' (5 x 3 m) **L2-4x3** 13' x 10' (4 x 3 m) **L2-5x4** 16.4' x 13' (5 x 4 m)

# Adjustable

**L2-3x3** 10' x 10' (3 x 3 m) **L2-5x3** 16.4' x 10' (5 x 3 m)

**L2-4x3** 13' x 10' (4 x 3 m) **L2-5x4** 16.4' x 13' (5 x 4 m)