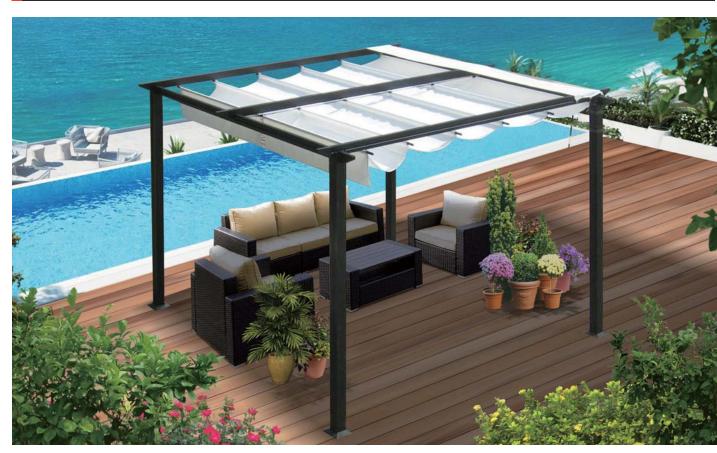

### **Louvered Shade System**

Easily Adjustable to provide as little or as much shade as you desire.

- 10 Years Warranty **Aluminium Roof**
- 10 Years Warranty **Aluminium Frame**

# Adjustable

**L2-3x3** 10' x 10' (3 x 3 m) **L2-5x3** 16.4' x 10' (5 x 3 m)

**L2-4x3** 13' x 10' (4 x 3 m) **L2-5x4** 16.4' x 13' (5 x 4 m)

# **Control Your Outdoor Living Weather**

**L2-3x3** 10' x 10' (3 x 3 m) **L2-5x3** 16.4' x 10' (5 x 3 m)

**L2-4x3** 13' x 10' (4 x 3 m) **L2-5x4** 16.4' x 13' (5 x 4 m)

- Sturdy Powder Coating
- Aluminium Frame
- Water Repellent Cover
- UV Protection
- Easy To Assemble