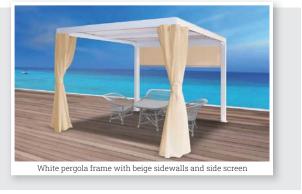

**L2-3x3** 10' x 10' (3 x 3 m) **L2-5x3** 16.4' x 10' (5 x 3 m) **L2-4x3** 13' x 10' (4 x 3 m) **L2-5x4** 16.4' x 13' (5 x 4 m)























**L2-3x3** 10' x 10' (3 x 3 m) **L2-5x3** 16.4' x 10' (5 x 3 m) **L2-4x3** 13' x 10' (4 x 3 m) **L2-5x4** 16.4' x 13' (5 x 4 m)





### **Louvered Shade System**

Easily Adjustable to provide as little or as much shade as you desire.



- 10 Years Warranty **Aluminium Roof**
- 10 Years Warranty **Aluminium Frame**



# Adjustable

**L2-3x3** 10' x 10' (3 x 3 m) **L2-5x3** 16.4' x 10' (5 x 3 m)

**L2-4x3** 13' x 10' (4 x 3 m) **L2-5x4** 16.4' x 13' (5 x 4 m)



# Enjoy Sunlight and Fresh Air





# Special Features

# **Control Your Outdoor Living Weather**









**L2-3x3** 10' x 10' (3 x 3 m) **L2-5x3** 16.4' x 10' (5 x 3 m)

**L2-4x3** 13' x 10' (4 x 3 m) **L2-5x4** 16.4' x 13' (5 x 4 m)























- Sturdy Powder Coating
- Aluminium Frame
- Water Repellent Cover
- UV