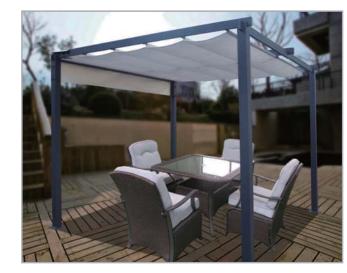

**G197-2** 10' x 10' (3 x 3m)

- Sturdy Powder Coating Aluminium Frame
- Water Repellent Cover
- UV Protection
- Easy To Assemble

2