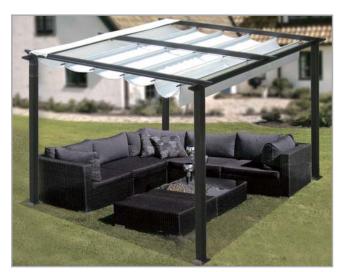

### **Louvered Shade System**

Easily Adjustable to provide as little or as much shade as you desire.

- 10 Years Warranty **Aluminium Roof**
- 10 Years Warranty **Aluminium Frame**

# Adjustable

**L2-3x3** 10' x 10' (3 x 3 m) **L2-5x3** 16.4' x 10' (5 x 3 m)

**L2-4x3** 13' x 10' (4 x 3 m) **L2-5x4** 16.4' x 13' (5 x 4 m)

# **Control Your Outdoor Living Weather**

**L2-3x3** 10' x 10' (3 x 3 m) **L2-5x3** 16.4' x 10' (5 x 3 m)

**L2-4x3** 13' x 10' (4 x 3 m) **L2-5x4** 16.4' x 13' (5 x 4 m)

- Sturdy Powder Coating
- Aluminium Frame
- Water Repellent Cover
- UV Protection
- Easy To Assemble