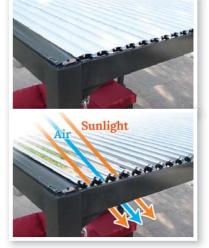

## **Louvered Shade System**

Easily Adjustable to provide as little or as

| LOU | VERE | DP    | ERG | OLA |
|-----|------|-------|-----|-----|
|     | Adju | ıstab | le  |     |

| L2-3x3 | 10' x 10 |
|--------|----------|
| L2-4x3 | 13' x 10 |

## Enjoy Sunlight and Fresh Air

Control Your Outdoor Living Weather