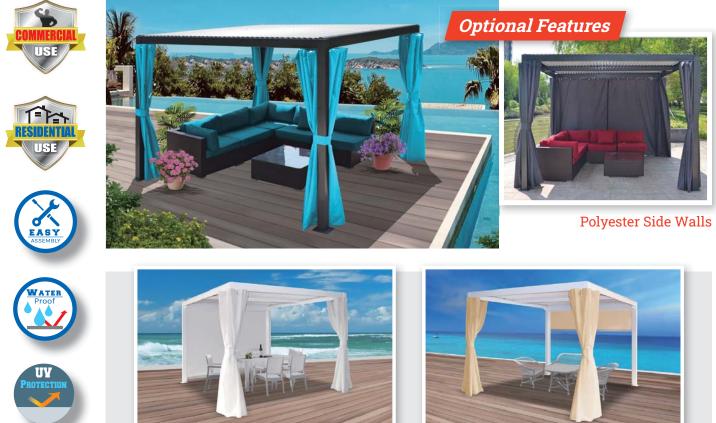

## Special Features

SUNRISE UMBRELL

http://sunrise-outdoor.com support@ningbo-sunrise.com patioumbrella007@gmail.com

| L2-3x3 | 10' x 10' (3 x 3 m) | L2-5x3 | 16.4' x 10' (5 x 3 m) |
|--------|---------------------|--------|-----------------------|
| L2-4x3 | 13' x 10' (4 x 3 m) | L2-5x4 | 16.4' x 13' (5 x 4 m) |