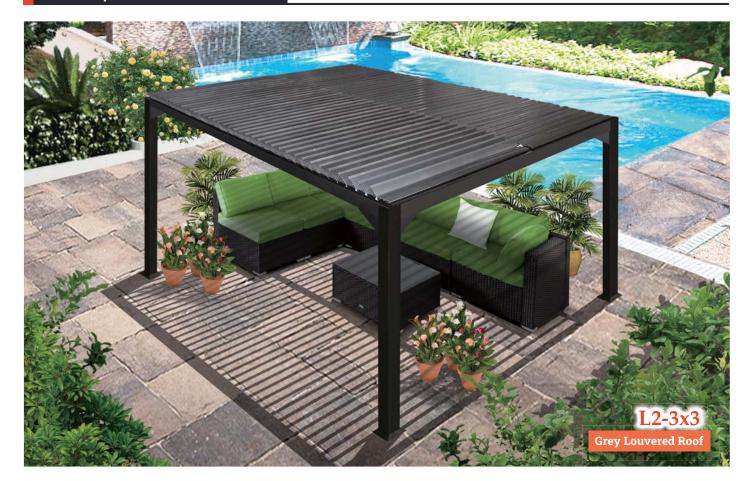

| VERED | PERGO | LA |
|-------|-------|----|
|       |       |    |

| L2-3x3 | 10' x 10' (3 x 3 m) | L2-5x3 | 16.4' x 10' (5 x 3 m) |
|--------|---------------------|--------|-----------------------|
| L2-4x3 | 13' x 10' (4 x 3 m) | L2-5x4 | 16.4' x 13' (5 x 4 m) |