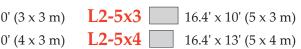

| VERED | PERGO | LA |
|-------|-------|----|
|       |       |    |

| L2-3x3 | 10' x 10' (3 x 3 m) | L2-5x3 | 16.4' x 10' (5 x 3 m) |
|--------|---------------------|--------|-----------------------|
| L2-4x3 | 13' x 10' (4 x 3 m) | L2-5x4 | 16.4' x 13' (5 x 4 m) |