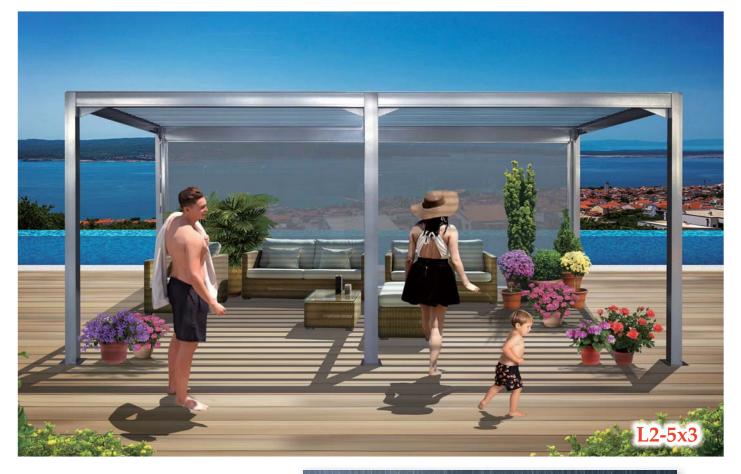

## **Louvered Shade System**

Easily Adjustable to provide as little or as

| LOU | VERE | DP    | ERG | OLA |
|-----|------|-------|-----|-----|
|     | Adju | ıstab | le  |     |

| L2-3x3 | 10' x 10 |
|--------|----------|
| L2-4x3 | 13' x 10 |