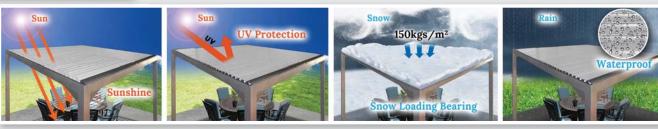

--------------------|
| L2-4x3 | 13' x 10' (4 x 3 m) | L2-5x4 | 16.4' x 13' (5 x 4 m) |

White Louvered Roof





White pergola frame with beige sidewalls and side screen









SUNRISE

Charming white pergola frame with sidewalls and side screen

4

| L2-3x3 | 10' x 10' (3 x 3 m) | L2-5x3 | 16.4' x 10' (5 x 3 m) |
|--------|---------------------|--------|-----------------------|
| L2-4x3 | 13' x 10' (4 x 3 m) | L2-5x4 | 16.4' x 13' (5 x 4 m) |

## **Louvered Shade System**

Easily Adjustable to provide as little or as

| LOU | VERE | DP    | ERG | OLA |
|-----|------|-------|-----|-----|
|     | Adju | ıstab | le  |     |

| L2-3x3 | 10' x 10 |
|--------|----------|
| L2-4x3 | 13' x 10 |





## Enjoy Sunlight and Fresh Air





Control Your Outdoor Living Weather

## Special Features

















SUNRISE UMBRELL

http://sunrise-outdoor.com support@ningbo-sunrise.com patioumbrella007@gmail.com

| L2-3x3 | 10' x 10' (3 x 3 m) | L2-5x3 | 16.4' x 10' (5 x 3 m) |
|--------|---------------------|--------|-----------------------|
| L2-4x3 | 13' x 10' (4 x 3 m) | L2-5x4 | 16.4' x 13' (5 x 4 m) |