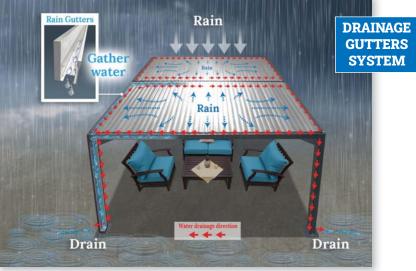

## Special Features

SUNRISE UMBRELL

http://sunrise-outdoor.com support@ningbo-sunrise.com patioumbrella007@gmail.com

| L2-3x3 | 10' x 10' (3 x 3 m) | L2-5x3 | 16.4' x 10' (5 x 3 m) |
|--------|---------------------|--------|-----------------------|
| L2-4x3 | 13' x 10' (4 x 3 m) | L2-5x4 | 16.4' x 13' (5 x 4 m) |