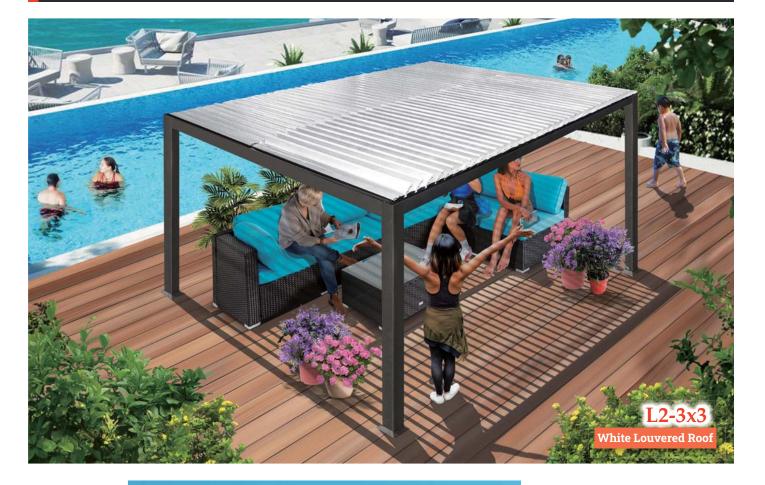

White Louvered Roof

White pergola frame with beige sidewalls and side screen

SUNRISE

Charming white pergola frame with sidewalls and side screen

4

| L2-3x3 | 10' x 10' (3 x 3 m) | L2-5x3 | 16.4' x 10' (5 x 3 m) |
|--------|---------------------|--------|-----------------------|
| L2-4x3 | 13' x 10' (4 x 3 m) | L2-5x4 | 16.4' x 13' (5 x 4 m) |