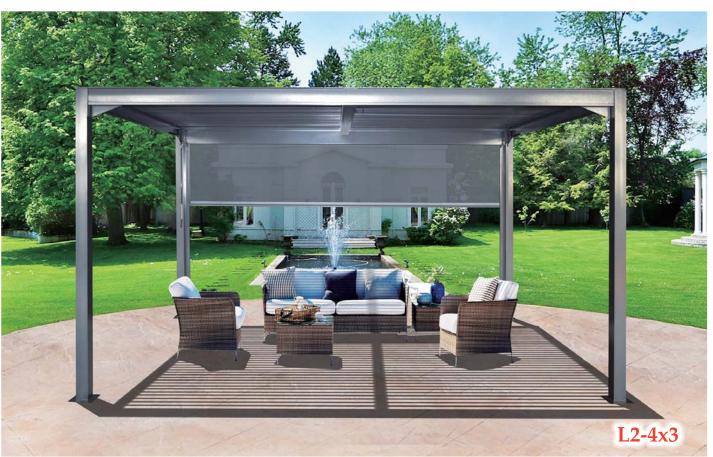

| VERED | PERGO | LA |
|-------|-------|----|
|       |       |    |

| L2-3x3 | 10' x 10' (3 x 3 m) | L2-5x3 | 16.4' x 10' (5 x 3 m) |
|--------|---------------------|--------|-----------------------|
| L2-4x3 | 13' x 10' (4 x 3 m) | L2-5x4 | 16.4' x 13' (5 x 4 m) |