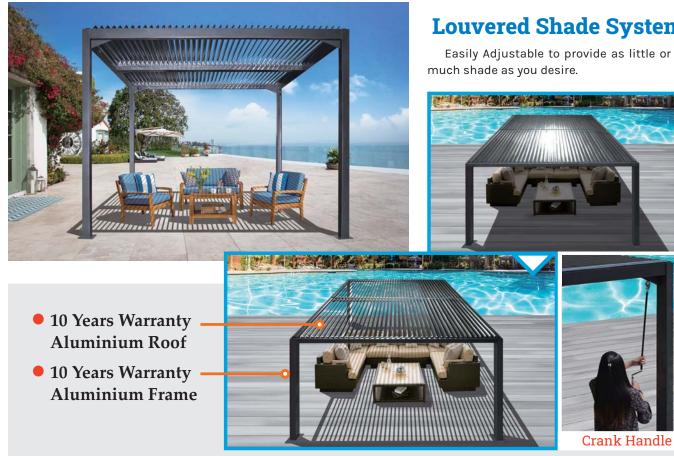

## **Louvered Shade System**

Easily Adjustable to provide as little or as

| LOU | VERE | DP    | ERG | OLA |
|-----|------|-------|-----|-----|
|     | Adju | ıstab | le  |     |

| L2-3x3 | 10' x 10 |
|--------|----------|
| L2-4x3 | 13' x 10 |