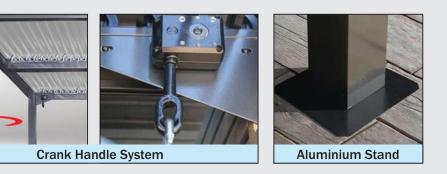

## Special Features

SUNRISE UMBRELL

http://sunrise-outdoor.com support@ningbo-sunrise.com patioumbrella007@gmail.com

| L2-3x3 | 10' x 10' (3 x 3 m) | L2-5x3 | 16.4' x 10' (5 x 3 m) |
|--------|---------------------|--------|-----------------------|
| L2-4x3 | 13' x 10' (4 x 3 m) | L2-5x4 | 16.4' x 13' (5 x 4 m) |