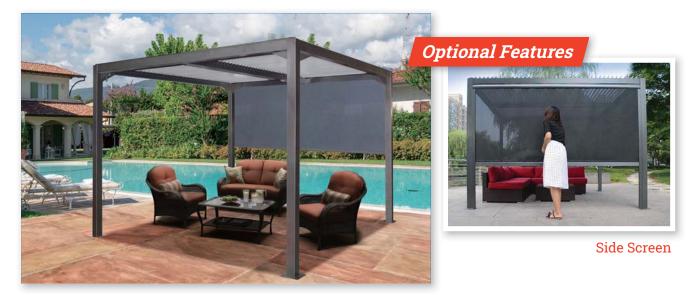

White Louvered Roof

White pergola frame with beige sidewalls and side screen

SUNRISE

Charming white pergola frame with sidewalls and side screen

4

| L2-3x3 | 10' x 10' (3 x 3 m) | L2-5x3 | 16.4' x 10' (5 x 3 m) |
|--------|---------------------|--------|-----------------------|
| L2-4x3 | 13' x 10' (4 x 3 m) | L2-5x4 | 16.4' x 13' (5 x 4 m) |